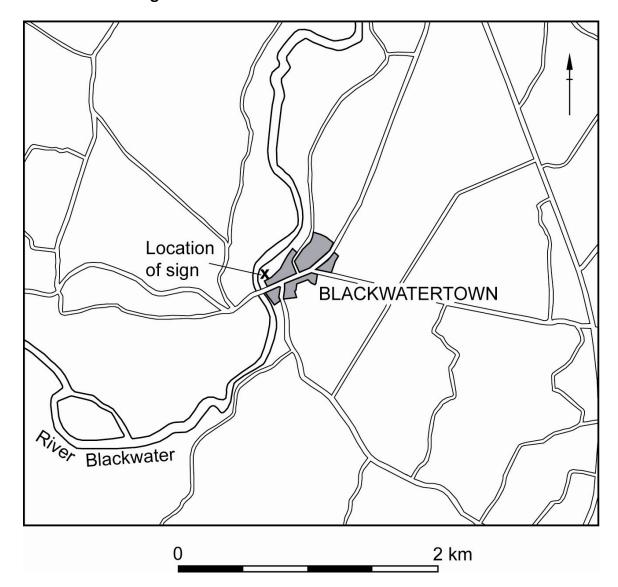

# Plan of site showing extent of area monitored:

Fig. 1. Location of signage at Blackwatertown, County Armagh.

### **Account of monitoring results.**

Two small trenches (0.3 m x 0.35 m) were excavated to a depth of 0.6 m for the installation of an information board 2 m east of the jetty on the eastern banks of the River Blackwater at Blackwatertown, County Armagh (Fig. 1.). During the excavation only a single deposit was discovered in each trench (Fig. 2.).